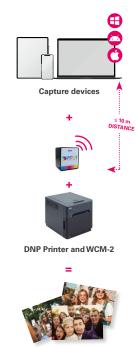

The mini module has an integrated hotspot, creating the perfect photo accessory for direct printing for professional photographers, at events, on-location or in the studio as well as photo booths. Configuration and set up are intuitive, **hassle free and accessible** through WCM-2 configuration webpage, from a mobile device or computer connected to WCM-2 wifi. Once completed simply start printing.

#### WCM-2 is a hotspot

- Built-in wireless"hotspot" network: The WCM-2 generates a Wi-Fi hotspot that enables wireless printing to any DNP printer from connected devices via the WCM-2 network.
- Connect WCM-2 to Wi-Fi and share as a Wi-Fi hotspot, no alternative network service necassary. Users can access internet while printing: Ideal for sharing on social media!

## Compatible devices

Print wirelessly from the following devices:

- ▶ PC Windows or Mac
- Apple® devices with Airprint®
- Android® 9 or later
- Android® 8.1 or earlier, requires a 3rd party printing app (Let's Print Droid or Mopria Print)
- Connect up to 10\* different devices simutaneously.
   (\*for optimal use, DNP recommends 5 different devices simutaneously)