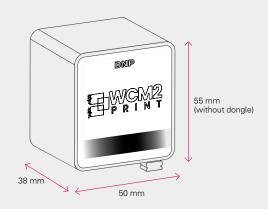

# **Specifications**

| Product code        | 369909                                                                                                                                              |
|---------------------|-----------------------------------------------------------------------------------------------------------------------------------------------------|
| Compatible Printers | QW410, DS620, DS820, RX1HS/RX1, DS40,<br>DS80                                                                                                       |
| Compatible devices  | Windows/Mac (Wi-Fi or RJ45 cable)                                                                                                                   |
|                     | Android® 9 or later<br>Android® 8.1 or earlier, through 3rd Party<br>Applications usage like Let's Print Droid &<br>Mopria Print                    |
|                     | iOS (APPLE Airprint®)                                                                                                                               |
| USB ports           | 2 USB ports                                                                                                                                         |
| Dimensions (WDH)    | 50 mm x 38 mm x 55 mm                                                                                                                               |
| Certifications      | CE / UKCA                                                                                                                                           |
| WiFi hotspot        | 802.11b/g/n standards                                                                                                                               |
| Kit Contents        | WCM-2 module with WiFi adapter, 110V-240\ power adapter (micro USB), USB printer cable, USB power cable (for QW410 printer only), Quick Start Guide |

# Technical drawing